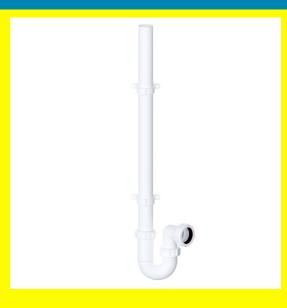

## Washing Machine up Standpipe with trap Comp 1.1/2 (40mm)

- Suitable for 1½" Pipe
- 75mm Water Seal
- Accepts Discharge from Washer
- Universal Outlet
- Manufactured In High Quality Polypropylene

## **Product Description**

Washing Machine up Standpipe with trap Comp 1.1/2 (40mm)

Quality polypropylene 40mm washing machine trap kit, has 600mm standpipe and wall fixings. Trap uses easy grip compression nuts, tapered rubber seal, rubber 'O' ring and a slip ring to give a secure water tight seal.

- Suitable for 1½" Pipe
- 75mm Water Seal
- Accepts Discharge from Washer
- Universal Outlet
- Manufactured In High Quality Polypropylene