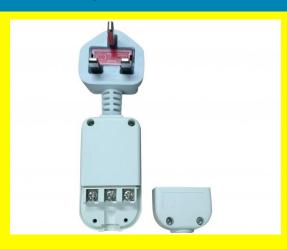

## Rcd Plug 13Amp Fused

- RCD Protection.
- Safety Pulg with Test Button.
- Max 13Amp Load.
- Disconnects the circuit in the event of an earth leakage.
- Product Protection.

## RCD Power Breaker Wireable Plug.

Ideal for Electrical Toilet Seat systems. Designed to protect the user from electric shock and protects your electrical goods. The RCD adaptor quickly detects and disconnects the circuit in the event of an earth leakage or if a power cable becomes damaged or severed. 13A Max Load. Very easy to connect. With Test and Reset buttons.